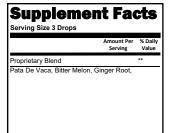

### Supplement Facts

Serving Size 3 Drops

#### Proprietary Blend

Dandelion Root, Bitter Melon, Graviola, Shitake, Jatoba, Guacatonga, Wheat Grass, Cayenne, Mullaca, Jergon Sacha,, Glutathione Reduced, , Picao Preto

\*Daily value Not Established