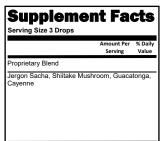

### Supplement Facts

Serving Size 3 Drops

#### Proprietary Blend

Dandelion Root, Bitter Melon, Graviola, Shitake, Jatoba, Guacatonga, Wheat Grass, Cayenne, Mullaca, Jergon Sacha,, Glutathione Reduced, , Picao Preto

\*Daily value Not Established